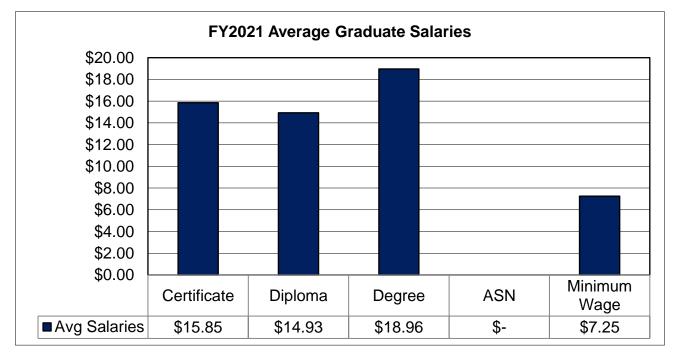

COMBINED Unduplicated Total Placement Rate FY21-98.85%

COMBINED Unduplicated Total In Field/Related Field Placement Rate FY21-94.65%

| VIDALIA FY21 It                                                  | n Field                      | d and Rel                               | ated Field P                                          | laceme                         | nt Data                              | l          |                |             |
|------------------------------------------------------------------|------------------------------|-----------------------------------------|-------------------------------------------------------|--------------------------------|--------------------------------------|------------|----------------|-------------|
| Program of Study                                                 | Total Number of<br>Graduates | Percentage In<br>Field Related<br>Field | Total Number<br>of<br>Graduate<br>Surveys<br>Returned | Graduate Survey<br>Return Rate | Total Number of<br>Salaries Reported | Low Salary | Average Salary | High Salary |
| Accounting Degree                                                | 4                            | 100%                                    | 3                                                     | 75%                            | 4                                    | \$12.50    | \$14.18        | \$15.86     |
| Accounting Diploma                                               |                              |                                         | NO GRA                                                | ADUATES                        | FOR THIS                             | PROGRAM    | Л              |             |
| Administrative Support Assistant                                 | 7                            | 100%                                    | 4                                                     | 57%                            | 4                                    | \$10.00    | \$14.54        | \$19.07     |
| Advanced Emergency Medical Technician (AEMT)                     | 10                           | 90%                                     | 3                                                     | 30%                            | 2                                    | \$10.00    | \$12.25        | \$14.50     |
| Advanced Shielded Metal Arc Welder                               | 9                            | 86%                                     | 3                                                     | 33%                            | 0                                    |            |                |             |
| Air Conditioning Technician Assistant                            | 10                           | 70%                                     | 3                                                     | 30%                            | 1                                    | \$18.00    | \$18.00        | \$18.00     |
| Air Conditioning Technology                                      | 4                            | 50%                                     | 3                                                     | 75%                            | 0                                    |            |                |             |
| Associate of Science in Nursing                                  | 26                           | 100%                                    | 1                                                     | 4%                             | 0                                    |            |                |             |
| Associate of Science in Nursing Bridge Pathway                   |                              |                                         | NOT                                                   | OFFERED                        | ON THIS                              | CAMPUS     |                |             |
| Auto Electrical/Electronic Systems Technician                    | 7                            | 57%                                     | 2                                                     | 29%                            | 0                                    |            |                |             |
| Automotive Chassis Technician Specialist                         | 11                           | 63%                                     | 4                                                     | 36%                            | 1                                    | \$15.00    | \$15.00        | \$15.00     |
| Automotive Climate Control Technician                            | 9                            | 57%                                     | 4                                                     | 44%                            | 1                                    | \$15.00    | \$15.00        | \$15.00     |
| Automotive Engine Performance Technician                         | 5                            | 40%                                     | 2                                                     | 40%                            | 0                                    |            |                |             |
| Automotive Engine Repair Technician                              | 5                            | 40%                                     | 2                                                     | 40%                            | 0                                    |            |                |             |
| Automotive Fundamentals Diploma                                  |                              |                                         | NO GRA                                                | ADUATES                        | FOR THIS                             | PROGRAM    | Л              |             |
| Automotive Technology Diploma                                    | 5                            | 33%                                     | 3                                                     | 60%                            | 1                                    | \$15.00    | \$15.00        | \$15.00     |
| Automotive Transmission/Transaxle Tech Specialist<br>Certificate | 8                            | 57%                                     | 3                                                     | 38%                            | 1                                    | \$15.00    | \$15.00        | \$15.00     |
| Basic Shielded Metal Arc Welder Certificate                      | 34                           | 91.7%                                   | 6                                                     | 18%                            | 1                                    | \$8.00     | \$8.00         | \$8.00      |
| Basic CNC Technician                                             |                              |                                         | NOT                                                   | OFFERED                        | ON THIS                              | CAMPUS     |                |             |
| Business Healthcare Technology Degree                            | 2                            | 100%                                    | 0                                                     | 0%                             | 1                                    | \$13.00    | \$13.00        | \$13.00     |
| Business Healthcare Technology Diploma                           |                              |                                         | NO GRA                                                | ADUATES                        | FOR THIS                             | PROGRAM    | Л              |             |
| Business Management Degree                                       | 17                           | 100%                                    | 6                                                     | 35%                            | 7                                    | \$11.25    | \$15.63        | \$20.00     |
| Business Management Diploma                                      | 5                            | 100%                                    | 1                                                     | 20%                            | 4                                    | \$10.00    | \$19.00        | \$28.00     |
| Business Technology Degree                                       | 3                            | 100%                                    | 1                                                     | 33%                            | 1                                    | \$15.00    | \$15.00        | \$15.00     |
| Business Technology Diploma                                      | 4                            | 100%                                    | 3                                                     | 75%                            | 3                                    | \$10.00    | \$11.73        | \$13.46     |
| Cisco Network Specialist Certificate                             |                              |                                         | NO GRA                                                | ADUATES                        | FOR THIS                             | PROGRAM    | Л              |             |
| Clinical Laboratory Technology Degree                            | 6                            | 100%                                    | 0                                                     | 0%                             | 3                                    | \$18.00    | \$18.12        | \$18.23     |
| Commercial Truck Driving Certificate                             | 55                           | 98%                                     | 5                                                     | 9%                             | 0                                    |            |                |             |

| VIDALIA FY21 II                                       | n Field                      | d and Rel                                                                                                                                                                                                                                                                                                               | ated Field P                                          | laceme                         | nt Data                              | l          |                |             |  |  |  |
|-------------------------------------------------------|------------------------------|-------------------------------------------------------------------------------------------------------------------------------------------------------------------------------------------------------------------------------------------------------------------------------------------------------------------------|-------------------------------------------------------|--------------------------------|--------------------------------------|------------|----------------|-------------|--|--|--|
| Program of Study                                      | Total Number of<br>Graduates | Percentage In<br>Field Related<br>Field                                                                                                                                                                                                                                                                                 | Total Number<br>of<br>Graduate<br>Surveys<br>Returned | Graduate Survey<br>Return Rate | Total Number of<br>Salaries Reported | Low Salary | Average Salary | High Salary |  |  |  |
| Commercial Wiring Certificate                         | 14                           | 100%                                                                                                                                                                                                                                                                                                                    | 4                                                     | 29%                            | 5                                    | \$19.00    | \$22.00        | \$25.00     |  |  |  |
| CompTIA A+ Certified Preparation Certificate          | 6                            | 100%                                                                                                                                                                                                                                                                                                                    | 3                                                     | 50%                            | 1                                    | \$19.00    | \$19.00        | \$19.00     |  |  |  |
| Computerized Accounting Specialist Certificate        | 3                            | 100%                                                                                                                                                                                                                                                                                                                    | 2                                                     | 67%                            | 2                                    | \$14.50    | \$16.25        | \$18.00     |  |  |  |
| Cosmetology Diploma                                   | 9                            | 80%                                                                                                                                                                                                                                                                                                                     | 3                                                     | 33%                            | 0                                    |            |                |             |  |  |  |
| Criminal Justice Technology Degree                    | 6                            | 50%                                                                                                                                                                                                                                                                                                                     | 3                                                     | 50%                            | 1                                    | \$11.00    | \$11.00        | \$11.00     |  |  |  |
| Criminal Justice Technology Diploma                   | 9                            | 60%                                                                                                                                                                                                                                                                                                                     | 4                                                     | 44%                            | 2                                    | \$11.00    | \$12.00        | \$13.00     |  |  |  |
| Cyber Crime Specialist Certificate                    |                              | NO GRADUATES FOR THIS PROGRAM                                                                                                                                                                                                                                                                                           |                                                       |                                |                                      |            |                |             |  |  |  |
| Dental Hygiene Degree                                 | 4                            | 100%         2         50%         4         \$30.00         \$32.50                                                                                                                                                                                                                                                    |                                                       |                                |                                      |            |                |             |  |  |  |
| Diesel Electrical/Electronic Systems Technician       |                              | NOT OFFERED ON THIS CAMPUS                                                                                                                                                                                                                                                                                              |                                                       |                                |                                      |            |                |             |  |  |  |
| Diesel Engine Service Technician Certificate          |                              | NOT OFFERED ON THIS CAMPUS           NOT OFFERED ON THIS CAMPUS                                                                                                                                                                                                                                                         |                                                       |                                |                                      |            |                |             |  |  |  |
| Diesel Equipment Technology                           |                              | NOT OFFERED ON THIS CAMPUS<br>NOT OFFERED ON THIS CAMPUS                                                                                                                                                                                                                                                                |                                                       |                                |                                      |            |                |             |  |  |  |
| Diesel Truck Maintenance Technician Certificate       |                              | 100%         4         29%         5         \$19.00         \$22.00         \$22           100%         3         50%         1         \$19.00         \$19.00         \$19           100%         2         67%         2         \$14.50         \$16.25         \$14           80%         3         33%         0 |                                                       |                                |                                      |            |                |             |  |  |  |
| Early Childhood Care & Education Degree               | 5                            | 100%                                                                                                                                                                                                                                                                                                                    | 5                                                     | 100%                           | 5                                    | \$8.00     | \$9.00         | \$10.00     |  |  |  |
| Early Childhood Care & Education Diploma              | 1                            | 100%                                                                                                                                                                                                                                                                                                                    | 1                                                     | 100%                           | 1                                    | \$9.00     | \$9.00         | \$9.00      |  |  |  |
| Early Childhood Care and Education Basics Certificate | 2                            | 100%                                                                                                                                                                                                                                                                                                                    | 1                                                     | 50%                            | 1                                    | \$8.75     | \$8.75         | \$8.75      |  |  |  |
| Early Childhood Program Administration Certificate    |                              | 100%         2         67%         2         \$14.50         \$16.25         \$18           80%         3         33%         0                                                                                                                                                                                         |                                                       |                                |                                      |            |                |             |  |  |  |
| Electrical Construction Technology Diploma            | 6                            | 100%                                                                                                                                                                                                                                                                                                                    | 1                                                     | 17%                            | 4                                    | \$12.00    | \$18.50        | \$25.00     |  |  |  |
| Electrical Contracting Technician Certificate         | 7                            | 100%                                                                                                                                                                                                                                                                                                                    | 1                                                     | 14%                            | 3                                    | \$19.00    | \$22.00        | \$25.00     |  |  |  |
| Electrical Systems Assistant Certificate              | 7                            | 100%                                                                                                                                                                                                                                                                                                                    | 3                                                     | 43%                            | 5                                    | \$19.00    | \$22.00        | \$25.00     |  |  |  |
| Electrical Systems Technology                         |                              |                                                                                                                                                                                                                                                                                                                         | NO GRA                                                | ADUATES                        | FOR THIS                             | PROGRAM    | A              |             |  |  |  |
| Electronics Fundamentals Diploma                      |                              |                                                                                                                                                                                                                                                                                                                         | NO GRA                                                | ADUATES                        | FOR THIS                             | PROGRAM    | A              |             |  |  |  |
| Electronics Technology Degree                         | 3                            | 100%                                                                                                                                                                                                                                                                                                                    | 2                                                     | 67%                            | 1                                    | \$16.83    | \$16.83        | \$16.83     |  |  |  |
| Electronics Technology Diploma                        |                              |                                                                                                                                                                                                                                                                                                                         | NO GRA                                                | ADUATES                        | FOR THIS                             | PROGRAM    | Λ              |             |  |  |  |
| Emergency Medical Technician Certificate              | 11                           | 90%                                                                                                                                                                                                                                                                                                                     | 3                                                     | 27%                            | 2                                    | \$10.00    | \$11.04        | \$12.08     |  |  |  |
| EMS Professions Diploma                               | 1                            | 100%                                                                                                                                                                                                                                                                                                                    | 0                                                     | 0%                             | 0                                    |            |                |             |  |  |  |
| Fish and Wildlife Management Diploma                  |                              |                                                                                                                                                                                                                                                                                                                         | NOT                                                   | OFFERED                        | ON THIS                              | CAMPUS     |                | -           |  |  |  |
| Flux Cored ARC Welder Certificate                     | 15                           | 88%                                                                                                                                                                                                                                                                                                                     | 6                                                     | 40%                            | 2                                    | \$15.00    | \$15.50        | \$16.00     |  |  |  |
| Gas Metal Arc Welder Certificate                      | 14                           | 88%                                                                                                                                                                                                                                                                                                                     | 5                                                     | 36%                            | 2                                    | \$15.00    | \$15.50        | \$16.00     |  |  |  |
| Gas Tungsten Arc Welder Certificate                   | 11                           | 83%                                                                                                                                                                                                                                                                                                                     | 6                                                     | 55%                            | 0                                    |            |                |             |  |  |  |