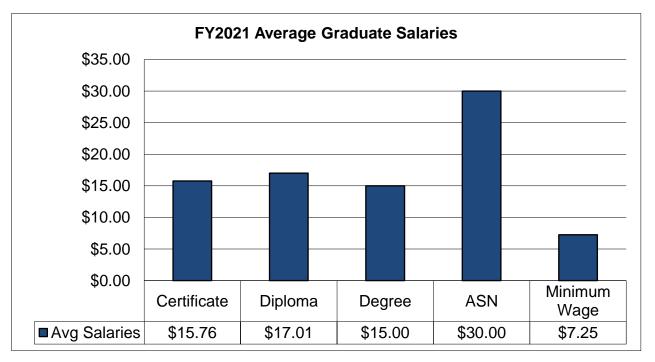

| FY21 COM                                                         | IBINED                       | In Field and                                          | Related Fi                                      | eld Placement                                       | Data                                               |                                |                                      |            |                |             |
|------------------------------------------------------------------|------------------------------|-------------------------------------------------------|-------------------------------------------------|-----------------------------------------------------|----------------------------------------------------|--------------------------------|--------------------------------------|------------|----------------|-------------|
| Program of Study                                                 | Total Number of<br>Graduates | Swainsboro<br>Percentage<br>In Field Related<br>Field | Vidalia Percentage<br>In Field Related<br>Field | COMBINED<br>Percentage<br>In Field<br>Related Field | Combined Number<br>of Graduate<br>Surveys Returned | Graduate Survey<br>Return Rate | Total Number of<br>Salaries Reported | Low Salary | Average Salary | High Salary |
| Accounting Degree                                                | 4                            | N/A                                                   | 100.0%                                          | 100.0%                                              | 3                                                  | 75.0%                          | 4                                    | \$12.50    | \$14.18        | \$15.86     |
| Accounting Diploma                                               | 0                            |                                                       |                                                 | NO GRADUA                                           |                                                    |                                |                                      |            |                |             |
| Administrative Support Assistant                                 | 11                           | 100.0%                                                | 100.0%                                          | 100.0%                                              | 6                                                  | 54.5%                          | 7                                    | \$7.50     | \$13.29        | \$19.07     |
| Advanced Emergency Medical Technician (AEMT)                     | 10                           | N/A                                                   | 90.0%                                           | 90.0%                                               | 3                                                  | 30.0%                          | 2                                    | \$10.00    | \$12.25        | \$14.50     |
| Advanced Shielded Metal Arc Welder                               | 9                            | N/A                                                   | 85.7%                                           | 85.7%                                               | 3                                                  | 33.3%                          | 0                                    |            |                |             |
| Air Conditioning Technician Assistant                            | 10                           | N/A                                                   | 70.0%                                           | 70.0%                                               | 3                                                  | 30.0%                          | 1                                    | \$18.00    | \$18.00        | \$18.00     |
| Air Conditioning Technology                                      | 4                            | N/A                                                   | 50.0%                                           | 50.0%                                               | 3                                                  | 75.0%                          | 0                                    |            |                |             |
| Associate of Science in Nursing                                  | 26                           | N/A                                                   | 100.0%                                          | 100.0%                                              | 1                                                  | 3.8%                           | 0                                    |            |                |             |
| Associate of Science in Nursing Bridge Pathway                   | 33                           | 100.0%                                                | N/A                                             | 100.0%                                              | 4                                                  | 12.1%                          | 2                                    | \$30.00    | \$30.00        | \$30.00     |
| Auto Electrical/Electronic Systems Technician                    | 7                            | N/A                                                   | 57.1%                                           | 57.1%                                               | 2                                                  | 28.6%                          | 0                                    |            |                |             |
| Automotive Chassis Technician Specialist                         | 11                           | N/A                                                   | 62.5%                                           | 62.5%                                               | 4                                                  | 36.4%                          | 1                                    | \$15.00    | \$15.00        | \$15.00     |
| Automotive Climate Control Technician                            | 9                            | N/A                                                   | 57.1%                                           | 57.1%                                               | 4                                                  | 44.4%                          | 1                                    | \$15.00    | \$15.00        | \$15.00     |
| Automotive Engine Performance Technician                         | 5                            | N/A                                                   | 40.0%                                           | 40.0%                                               | 2                                                  | 40.0%                          | 0                                    |            |                |             |
| Automotive Engine Repair Technician                              | 5                            | N/A                                                   | 40.0%                                           | 40.0%                                               | 2                                                  | 40.0%                          | 0                                    |            |                |             |
| Automotive Fundamentals Diploma                                  | 0                            |                                                       |                                                 | NO GRADUA                                           | ATES FOR                                           | THIS PR                        | OGRAI                                | М          |                |             |
| Automotive Technology Diploma                                    | 5                            | N/A                                                   | 33.3%                                           | 33.3%                                               | 3                                                  | 60.0%                          | 1                                    | \$15.00    | \$15.00        | \$15.00     |
| Automotive Transmission/Transaxle Tech Specialist<br>Certificate | 8                            | N/A                                                   | 57.1%                                           | 57.1%                                               | 3                                                  | 37.5%                          | 1                                    | \$15.00    | \$15.00        | \$15.00     |
| Basic Shielded Metal Arc Welder Certificate                      | 34                           | N/A                                                   | 91.7%                                           | 91.7%                                               | 6                                                  | 17.6%                          | 1                                    | \$8.00     | \$8.00         | \$8.00      |
| Basic CNC Technician                                             | 4                            | 100.0%                                                | N/A                                             | 100.0%                                              | 0                                                  | 0.0%                           | 0                                    |            |                |             |
| Business Healthcare Technology Degree                            | 3                            | 100.0%                                                | 100.0%                                          | 100.0%                                              | 1                                                  | 33.3%                          | 1                                    | \$13.00    | \$13.00        | \$13.00     |
| Business Healthcare Technology Diploma                           | 1                            | 100.0%                                                | N/A                                             | 100.0%                                              | 0                                                  | 0.0%                           | 0                                    |            |                |             |
| Business Management Degree                                       | 17                           | N/A                                                   | 100.0%                                          | 100.0%                                              | 6                                                  | 35.3%                          | 7                                    | \$11.25    | \$15.63        | \$20.00     |
| Business Management Diploma                                      | 6                            | 100.0%                                                | 100.0%                                          | 100.0%                                              | 1                                                  | 16.7%                          | 4                                    | \$10.00    | \$19.00        | \$28.00     |
| Business Technology Degree                                       | 5                            | 100.0%                                                | 100.0%                                          | 100.0%                                              | 2                                                  | 40.0%                          | 2                                    | \$15.00    | \$17.00        | \$19.00     |
| Business Technology Diploma                                      | 5                            | 0.0%                                                  | 100.0%                                          | 50.0%                                               | 3                                                  | 60.0%                          | 3                                    | \$10.00    | \$11.73        | \$13.46     |
| Cisco Network Specialist Certificate                             | 1                            | 0.0%                                                  | N/A                                             | 0.0%                                                | 0                                                  | 0.0%                           | 0                                    |            |                |             |
| Clinical Laboratory Technology Degree                            | 6                            | N/A                                                   | 100.0%                                          | 100.0%                                              | 0                                                  | 0.0%                           | 3                                    | \$18.00    | \$18.12        | \$18.23     |
| Commercial Truck Driving Certificate                             | 65                           | 100.0%                                                | 98.2%                                           | 99.1%                                               | 5                                                  | 7.7%                           | 0                                    |            |                |             |

| FY21 COM                                              | <b>IBINED</b>                | In Field and                                          | Related Fi                                      | eld Placement                                       | Data                                               |                                |                                      |            |                |             |
|-------------------------------------------------------|------------------------------|-------------------------------------------------------|-------------------------------------------------|-----------------------------------------------------|----------------------------------------------------|--------------------------------|--------------------------------------|------------|----------------|-------------|
| Program of Study                                      | Total Number of<br>Graduates | Swainsboro<br>Percentage<br>In Field Related<br>Field | Vidalia Percentage<br>In Field Related<br>Field | COMBINED<br>Percentage<br>In Field<br>Related Field | Combined Number<br>of Graduate<br>Surveys Returned | Graduate Survey<br>Return Rate | Total Number of<br>Salaries Reported | Low Salary | Average Salary | High Salary |
| Commercial Wiring Certificate                         | 25                           | 100.0%                                                | 100.0%                                          | 100.0%                                              | 7                                                  | 28.0%                          | 12                                   | \$15.00    | \$20.00        | \$25.00     |
| CompTIA A+ Certified Preparation Certificate          | 7                            | N/A                                                   | 100.0%                                          | 100.0%                                              | 3                                                  | 42.9%                          | 1                                    | \$19.00    | \$19.00        | \$19.00     |
| Computerized Accounting Specialist Certificate        | 5                            | 100.0%                                                | 100.0%                                          | 100.0%                                              | 4                                                  | 80.0%                          | 3                                    | \$14.50    | \$16.25        | \$18.00     |
| Cosmetology Diploma                                   | 11                           | 100.0%                                                | 80.0%                                           | 90.0%                                               | 4                                                  | 36.4%                          | 0                                    |            |                |             |
| Criminal Justice Technology Degree                    | 9                            | 33.0%                                                 | 50.0%                                           | 41.5%                                               | 5                                                  | 55.6%                          | 2                                    | \$11.00    | \$13.16        | \$15.31     |
| Criminal Justice Technology Diploma                   | 11                           | 50.0%                                                 | 60.0%                                           | 55.0%                                               | 5                                                  | 45.5%                          | 3                                    | \$11.00    | \$13.16        | \$15.31     |
| Cyber Crime Specialist Certificate                    | 0                            |                                                       |                                                 | NO GRADUA                                           | ATES FOR                                           | THIS PR                        | ROGRA                                | М          |                |             |
| Dental Hygiene Degree                                 | 4                            | N/A                                                   | 100.0%                                          | 100.0%                                              | 2                                                  | 50.0%                          | 4                                    | \$30.00    | \$32.50        | \$35.00     |
| Diesel Electrical/Electronic Systems Technician       | 3                            | 100.0%                                                | N/A                                             | 100.0%                                              | 0                                                  | 0.0%                           | 0                                    |            |                |             |
| Diesel Engine Service Technician Certificate          | 3                            | 100.0%                                                | N/A                                             | 100.0%                                              | 0                                                  | 0.0%                           | 0                                    |            |                |             |
| Diesel Equipment Technology                           | 2                            | 100.0%                                                | N/A                                             | 100.0%                                              | 0                                                  | 0.0%                           | 0                                    |            |                |             |
| Diesel Truck Maintenance Technician Certificate       | 2                            | 100.0%                                                | N/A                                             | 100.0%                                              | 0                                                  | 0.0%                           | 0                                    |            |                |             |
| Early Childhood Care & Education Degree               | 8                            | 100.0%                                                | 100.0%                                          | 100.0%                                              | 7                                                  | 87.5%                          | 7                                    | \$8.00     | \$10.21        | \$12.41     |
| Early Childhood Care & Education Diploma              | 3                            | 100.0%                                                | 100.0%                                          | 100.0%                                              | 2                                                  | 66.7%                          | 3                                    | \$8.00     | \$10.00        | \$12.00     |
| Early Childhood Care and Education Basics Certificate | 3                            | 100.0%                                                | 100.0%                                          | 100.0%                                              | 2                                                  | 66.7%                          | 1                                    | \$8.75     | \$8.75         | \$8.75      |
| Early Childhood Program Administration Certificate    | 0                            |                                                       |                                                 | NO GRADUA                                           | ATES FOR                                           | THIS PR                        | ROGRA                                | М          |                |             |
| Electrical Construction Technology Diploma            | 11                           | 100.0%                                                | 100.0%                                          | 100.0%                                              | 4                                                  | 36.4%                          | 7                                    | \$11.00    | \$23.34        | \$35.67     |
| Electrical Contracting Technician Certificate         | 19                           | 100.0%                                                | 100.0%                                          | 100.0%                                              | 4                                                  | 21.1%                          | 11                                   | \$11.00    | \$18.00        | \$25.00     |
| Electrical Systems Assistant Certificate              | 12                           | 100.0%                                                | 100.0%                                          | 100.0%                                              | 6                                                  | 50.0%                          | 8                                    | \$11.00    | \$18.00        | \$25.00     |
| Electrical Systems Technology                         | 0                            |                                                       |                                                 | NO GRADUA                                           | ATES FOR                                           | THIS PR                        | ROGRA                                | М          |                |             |
| Electronics Fundamentals Diploma                      | 0                            |                                                       |                                                 | NO GRADUA                                           | ATES FOR                                           | THIS PR                        | ROGRA                                | М          |                |             |
| Electronics Technology Degree                         | 3                            | N/A                                                   | 100.0%                                          | 100.0%                                              | 2                                                  | 66.7%                          | 1                                    | \$16.83    | \$16.83        | \$16.83     |
| Electronics Technology Diploma                        | 0                            |                                                       |                                                 | NO GRADUA                                           | ATES FOR                                           | THIS PR                        | ROGRA                                | M          |                |             |
| Emergency Medical Technician Certificate              | 11                           | N/A                                                   | 90.0%                                           | 90.0%                                               | 3                                                  | 27.3%                          | 2                                    | \$10.00    | \$11.04        | \$12.08     |
| EMS Professions Diploma                               | 1                            | N/A                                                   | 100.0%                                          | 100.0%                                              | 0                                                  | 0.0%                           | 0                                    |            |                |             |
| Fish and Wildlife Management Diploma                  | 0                            |                                                       |                                                 | NO GRADUA                                           | ATES FOR                                           | THIS PR                        | ROGRA                                | M          |                |             |
| Flux Cored ARC Welder Certificate                     | 16                           | 100.0%                                                | 87.5%                                           | 93.8%                                               | 6                                                  | 37.5%                          | 2                                    | \$15.00    | \$15.50        | \$16.00     |
| Gas Metal Arc Welder Certificate                      | 15                           | 100.0%                                                | 87.5%                                           | 93.8%                                               | 5                                                  | 33.3%                          | 2                                    | \$15.00    | \$15.50        | \$16.00     |
| Gas Tungsten Arc Welder Certificate                   | 12                           | 100.0%                                                | 83.3%                                           | 91.7%                                               | 6                                                  | 50.0%                          | 0                                    |            |                |             |