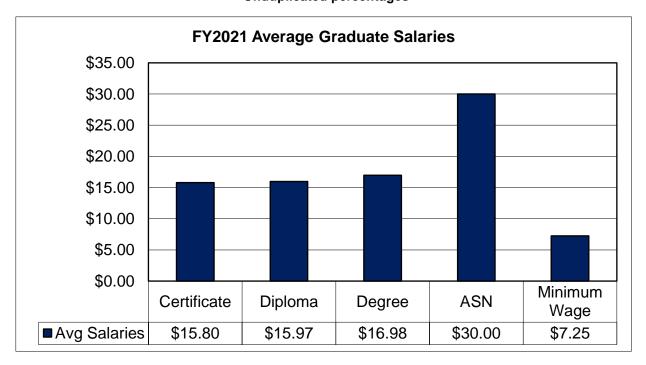

| FY21 COM                                     | BINED                        | In Field and                                          | Related Fi                                      | eld Placement                                       | Data                                               |                                |                                      |            |                |             |
|----------------------------------------------|------------------------------|-------------------------------------------------------|-------------------------------------------------|-----------------------------------------------------|----------------------------------------------------|--------------------------------|--------------------------------------|------------|----------------|-------------|
| Program of Study                             | Total Number of<br>Graduates | Swainsboro<br>Percentage<br>In Field Related<br>Field | Vidalia Percentage<br>In Field Related<br>Field | COMBINED<br>Percentage<br>In Field<br>Related Field | Combined Number<br>of Graduate<br>Surveys Returned | Graduate Survey<br>Return Rate | Total Number of<br>Salaries Reported | Low Salary | Average Salary | High Salary |
| Paramedicine Degree                          | 1                            | N/A                                                   | 100.0%                                          | 100.0%                                              | 0                                                  | 0.0%                           | 0                                    |            |                |             |
| Paramedicine Diploma                         | 5                            | N/A                                                   | 100.0%                                          | 100.0%                                              | 2                                                  | 40.0%                          | 2                                    | \$13.70    | \$14.60        | \$15.50     |
| Payroll Accounting Specialist Certificate    | 5                            | 100.0%                                                | 100.0%                                          | 100.0%                                              | 4                                                  | 80.0%                          | 3                                    | \$14.50    | \$16.25        | \$18.00     |
| Practical Nursing Diploma                    | 51                           | 94.0%                                                 | 100.0%                                          | 97.0%                                               | 5                                                  | 9.8%                           | 22                                   | \$15.00    | \$19.00        | \$23.00     |
| Pre-hospital EMS Operations                  | 10                           | N/A                                                   | 90.0%                                           | 90.0%                                               | 3                                                  | 30.0%                          | 2                                    | \$10.00    | \$12.25        | \$14.50     |
| Radiologic Technology Degree                 | 5                            | N/A                                                   | 100.0%                                          | 100.0%                                              | 5                                                  | 100.0%                         | 3                                    | \$19.50    | \$19.75        | \$20.00     |
| Residential Wiring Technician Certificate    | 17                           | 100.0%                                                | 100.0%                                          | 100.0%                                              | 4                                                  | 23.5%                          | 11                                   | \$11.00    | \$18.00        | \$25.00     |
| Shampoo Tech Certificate                     | 29                           | 100.0%                                                | 86.7%                                           | 93.4%                                               | 22                                                 | 75.9%                          | 0                                    |            |                |             |
| Supervisor/Management Specialist Certificate | 14                           | 100.0%                                                | 100.0%                                          | 100.0%                                              | 6                                                  | 42.9%                          | 8                                    | \$7.50     | \$17.75        | \$28.00     |
| Technical Management Specialist Certificate  | 18                           | 100.0%                                                | 100.0%                                          | 100.0%                                              | 6                                                  | 33.3%                          | 8                                    | \$11.25    | \$15.63        | \$20.00     |
| Web Site Design Degree                       | 1                            | N/A                                                   | 100.0%                                          | 100.0%                                              | 1                                                  | 100.0%                         | 1                                    | \$42.50    | \$42.50        | \$42.50     |
| Web Site Design Diploma                      | 0                            |                                                       |                                                 | NO GRADUA                                           | ATES FOR                                           | THIS PR                        | OGRA                                 | М          |                |             |
| Web Site Developer Certificate               | 0                            |                                                       |                                                 | NO GRADUA                                           | ATES FOR                                           | THIS PR                        | OGRA                                 | М          |                |             |
| Welding and Joining Technology Diploma       | 8                            | 100.0%                                                | 66.7%                                           | 83.4%                                               | 2                                                  | 25.0%                          | 0                                    |            |                |             |
| Wildlife Management Assistant Certificate    | 0                            |                                                       |                                                 | NO GRADUA                                           | ATES FOR                                           | THIS PR                        | OGRA                                 | M          |                |             |
|                                              | 940                          | 93.19%                                                | 89.53%                                          | 89.14%                                              | 317                                                | 40.6%                          | 241                                  | \$13.43    | \$16.60        | \$19.77     |