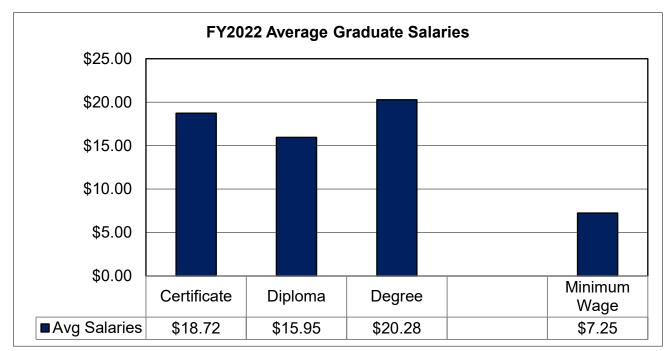

| FY2021               |               |            |           |                 |  |  |  |  |  |  |  |
|----------------------|---------------|------------|-----------|-----------------|--|--|--|--|--|--|--|
| Salary Information   |               |            |           |                 |  |  |  |  |  |  |  |
| Certificate          | Diploma       | Degree     | ASN       | Minimum<br>Wage |  |  |  |  |  |  |  |
| \$15.80              | \$15.97       | \$16.98    | \$30.00   | \$7.25          |  |  |  |  |  |  |  |
| Duplicated Graduates | S             |            |           |                 |  |  |  |  |  |  |  |
| Certificate          | Diploma       | Degree     | Associate | of Science      |  |  |  |  |  |  |  |
| 682                  | 153           | 76         |           | 59              |  |  |  |  |  |  |  |
| Duplicated Graduates | s and Total A | Awards Con | ferred    | 970             |  |  |  |  |  |  |  |
| Total Unduplicated G |               | 612        |           |                 |  |  |  |  |  |  |  |