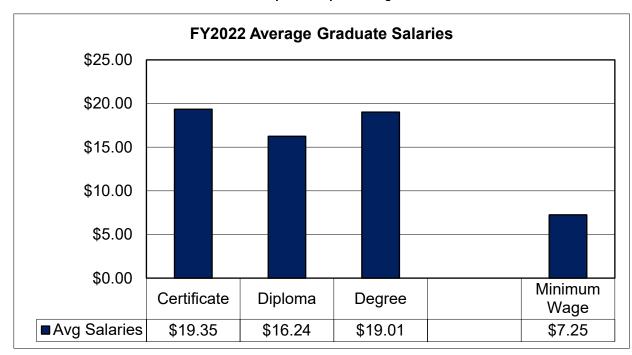

COMBINED Unduplicated Total Placement Rate FY22-99.61%

COMBINED Unduplicated Total In Field/Related Field Placement Rate FY22-95.24%

|                   |                    | F`          | Y2022      |        |                 |  |  |  |  |  |  |
|-------------------|--------------------|-------------|------------|--------|-----------------|--|--|--|--|--|--|
| Salary Info       | Salary Information |             |            |        |                 |  |  |  |  |  |  |
|                   | Certificate        | Diploma     | Degree     |        | Minimum<br>Wage |  |  |  |  |  |  |
|                   | \$19.35            | \$16.24     | \$19.01    |        | \$7.25          |  |  |  |  |  |  |
| Duplicated        | Graduates          | •           |            |        |                 |  |  |  |  |  |  |
|                   | Certificate        | Diploma     | Degree     |        |                 |  |  |  |  |  |  |
|                   | 852                | 111         | 112        |        |                 |  |  |  |  |  |  |
| Duplicated        | Graduates          | and Total A | Awards Con | ferred | 1075            |  |  |  |  |  |  |
| <b>Total Undu</b> | plicated G         | raduates    |            |        | 777             |  |  |  |  |  |  |